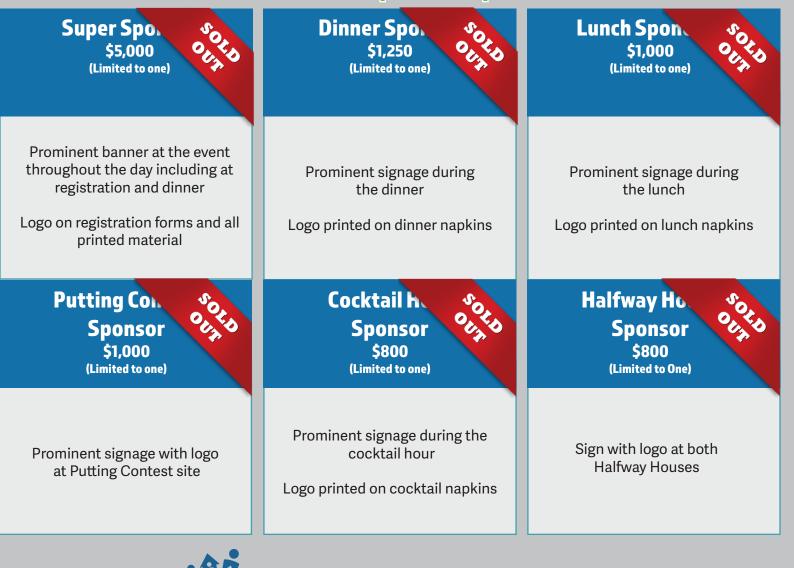

## **Please Select a Sponsorship Below:**

500 Harding Road | Freehold | New Jersey | 07728 609.588.0030 (p) | 609.588.0040 (f) | www.cainj.org

| Cigar Sport<br>\$600<br>(Limited to one)                                                                                                                                                                                         | Hole in U.<br>Sponsors<br>\$500<br>(0/2 Available)                                                                                                                  | Beverage L<br>Sponosor<br>\$500<br>(Limited to one)                                                                                                                         |
|----------------------------------------------------------------------------------------------------------------------------------------------------------------------------------------------------------------------------------|---------------------------------------------------------------------------------------------------------------------------------------------------------------------|-----------------------------------------------------------------------------------------------------------------------------------------------------------------------------|
| Logo on cigar bands<br>Opportunity for a company<br>representative to hand out cigars to<br>golfers during registration                                                                                                          | Sign at designated hole<br>Two (2) employees must watch the<br>hole for the duration of the outing<br>Will be assigned to one of the two<br>courses by CAI-NJ staff | Sign with logo on all beverage carts for the duration of the golf outing                                                                                                    |
| Hole Sitter<br>Sponsors<br>\$500<br>(2/6 Avialable)                                                                                                                                                                              | Golf Cart S<br>\$500<br>(Limited to one)                                                                                                                            | Contest Spo.<br>Closest to the F<br>\$500<br>(Limited to one)                                                                                                               |
| Sponsor assigned to a hole, can<br>hand out promotional items at the<br>assigned hole.<br>One (1) complimentay dinner<br>ticket (addit. can be purchased )<br>**Responsible to bring furniture<br>(table & chairs) and giveaways | Sign with sponsor logo on each<br>golf cart for the duration of the golf<br>outing                                                                                  | Sign with sponsor logo at assigned<br>contest hole on both courses<br>Signage during lunch & dinner<br>One (1) company representative<br>required to measure at each course |
| Contest Sp.<br>Longest Driv<br>\$500<br>(Limited to one)                                                                                                                                                                         | Contest Spo.<br>Straightest Dr.<br>\$500<br>(Limited to one)                                                                                                        | Contest Sponsor:<br>Lowest Team Score<br>\$500<br>(Limited to one)                                                                                                          |
| Sign with sponsor logo at assigned<br>contest hole on both courses<br>Signage during lunch & dinner                                                                                                                              | Sign with sponsor logo at assigned<br>contest hole on both courses<br>Signage during lunch & dinner                                                                 | Sign with sponsor logo at assigned<br>contest hole on both courses<br>Signage during lunch & dinner                                                                         |
| One (1) company representative<br>required to measure at each course                                                                                                                                                             | One (1) company representative<br>required to measure at each course                                                                                                | Company representatives may be present at the hole on each course.                                                                                                          |